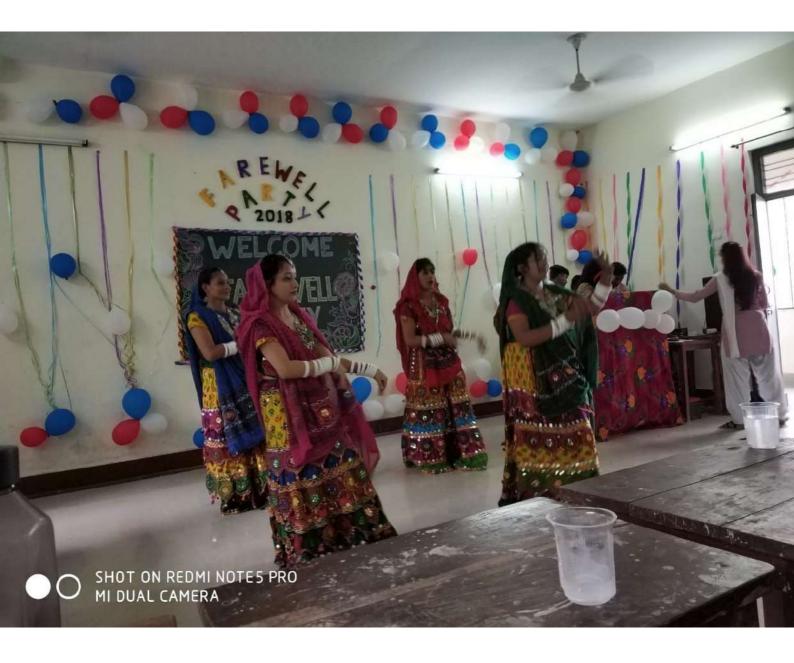

The college and its teacher and staff jointly celebrate cultural and regional festivals, like New Year's Day, Fresher Party, teacher's Day, orientation, Hemwati Nandan Bahuguna Jayanti and farewell program, Induction program, rally, oath, plantation, Youth day, Women's day, Yoga day, festivals like Diwali Mela celebration, Holi Milan celebration, New Year celebration, Lohri celebrations, etc. religious ritual activities are performed in the campus. Motivational lectures of eminent persons in the field are arranged for the all-round development of the students for their personality development and to make them responsible citizens following the national values of social and communal harmony and national integration.