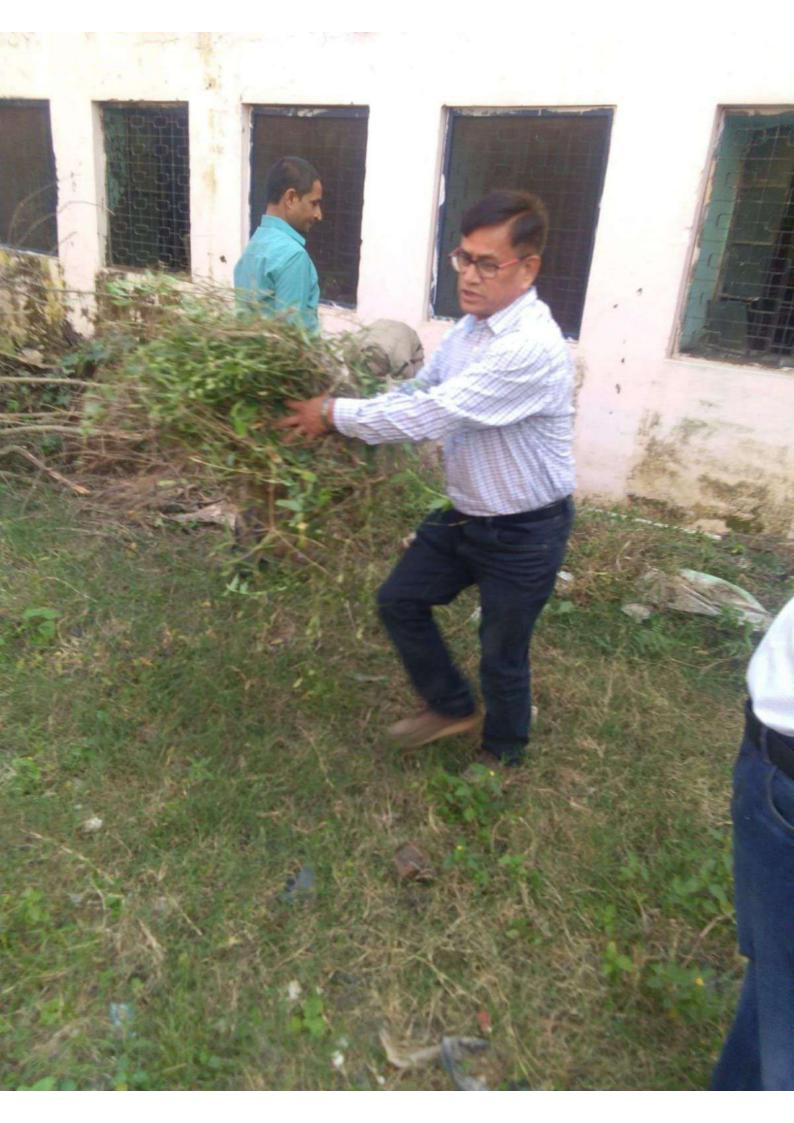

ा

अमृत विचार, खटीमा

विश्व पर्यावरण दिवस पर हेमवती नंदन बहुगुणा राजकीय स्नातकोत्तर महाविद्यालय के बीएड विभाग द्वारा कॉलेज परिसर में पौधारोपण किया और गमला सजाओ प्रतियोगिता हुई।

इसमें गांधी सदन प्रथम, टैंगोर सदन द्वितीय और अरविंदो सदन तृतीय रहा। विभागाध्यक्ष डॉ. रेखा देव ने पर्यावरण की रक्षा का संकल्प दिलाया। यहां प्राचार्य डॉ. आरसी पुरोहित, मनीष कुमार आदि रहे। इधर, महाविद्यालय में भाषण, पोस्टर और क्विज प्रतियोगिताएं हुई। इसमें ऋतिक, अंकिता बोरा ने बाजी मारी। प्रभारी प्राचार्य डॉ. आशुतोष कुमार, डॉ. केके मिश्रा, डॉ. आश्तोष उपाध्याय, डॉ. केके मिश्रा, डॉ. प्रशांत जोशी, डॉ. धीरज चंदोला, डॉ. आशीष उपाध्याय, डॉ. मनोज कश्यप, डॉ. वृजेश कुमार यादव, सूरज चंद, महेश जोशी, दिनेश भट्ट मौजूद रहे। अटल उत्कृष्ट थारू







O SHOT ON REDMI NOTE5 PRO MI DUAL CAMERA

8 5 8 8 3

EWA

2018

PART

FA

il

OME













O SHOT ON REDMI NOTES PRO MI DUAL CAMERA

R EWE R F/ 2018 J/

ELCOME To REWELL











मण्ठान वितरण किया गया। इस अकश अग्रवाल, राजकुमार बजाज,



सरद्र ।मत्तल

Cre

## राज्य आंदोलनकारियों के मुद्दों पर हुई चर्चा

खटीमा। हेमवती नंदन बहुगुणा राजकीय स्नातकोत्तर महाविद्यालय में आयोजित संगोष्ठी में उत्तराखण्ड राज्य आंदोलनकारियों से जुड़े विभिन्न मुद्दों, समस्याओं और सुझावों पर चर्चा हुई । कुमाऊं विवि की पूर्व विभागाध्यक्ष प्रो . सावित्री कैड़ा राज्य आंदोलनकारियों पर नए सिरे से शोधकार्य कर रही हैं। प्रो . कैड़ा ने अपने अनुभवों को भी साझा किया। कालेज के इतिहास विभागाध्यक्ष डॉ केके मिश्रा ने संगोष्ठी के उद्देश्यों पर प्रकाश डाला । शिव शंकर भाटिया प्रदेश अध्यक्ष उत्तराखण्ड राज्य आंदोलनकारी मंच, नवीन चन्द्र उपाध्यक्ष चिन्हित राज्य आंदोलनकारी समिति, भूपेंद्र सिंह भंडारी अध्यक्ष राज्य आंदोल