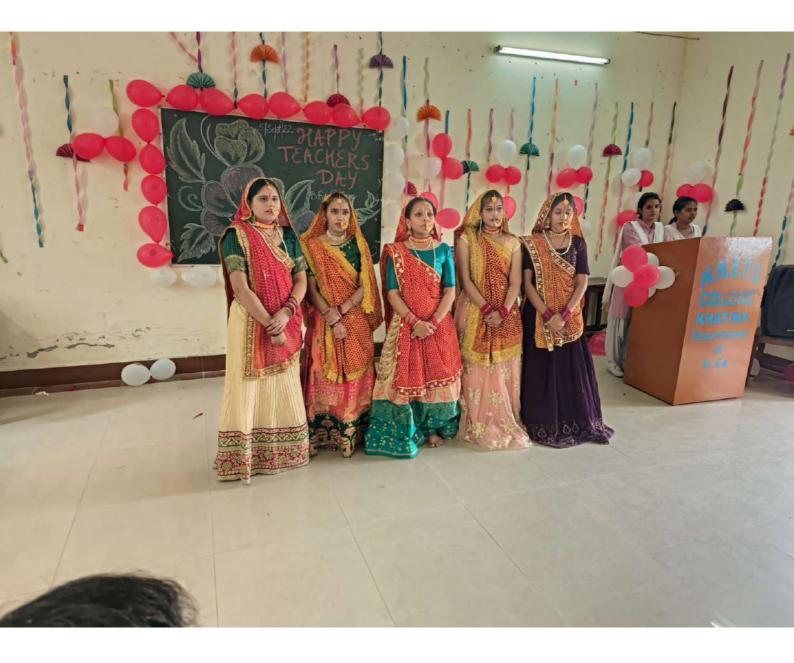

The college and its teacher and staff jointly celebrate cultural and regional festivals, like New Year's Day, Fresher Party, teacher's Day, orientation, Hemwati Nandan Bahuguna Jayanti and farewell program, Induction program, rally, oath, plantation, Youth day, Women's day, Yoga day, festivals like Diwali Mela celebration, Holi Milan celebration, New Year celebration, Lohri celebrations, etc. religious ritual activities are performed in the campus. Motivational lectures of eminent persons in the field are arranged for the all-round development of the students for their personality development and to make them responsible citizens following the national values of social and communal harmony and national integration.