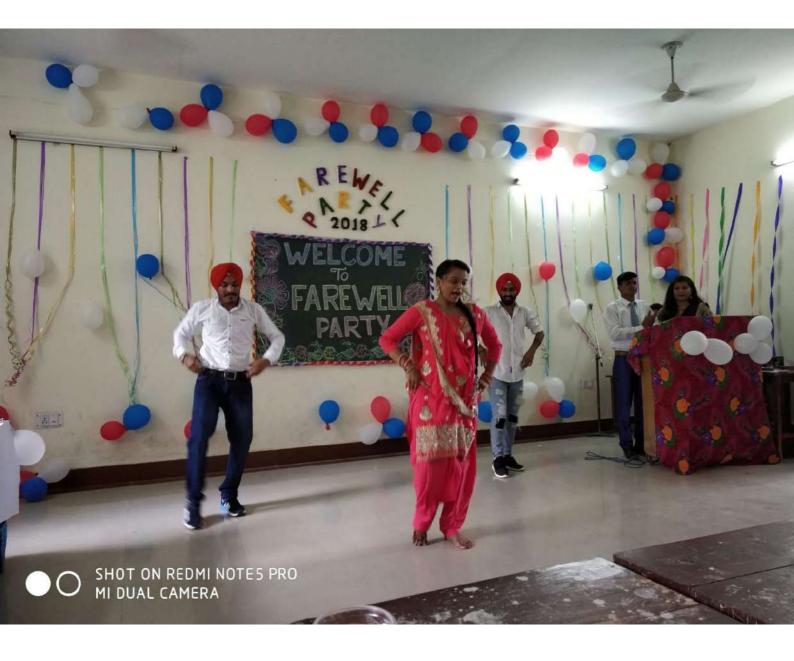

The college and its teacher and staff jointly celebrate cultural and regional festivals, like New Year's Day, Fresher Party, teacher's Day, orientation, Hemwati Nandan Bahuguna Jayanti and farewell program, Induction program, rally, oath, plantation, Youth day, Women's day, Yoga day, festivals like Diwali Mela celebration, Holi Milan celebration, New Year celebration, Lohri celebrations, etc. religious ritual activities are performed in the campus. Motivational lectures of eminent persons in the field are arranged for the all-round development of the students for their personality development and to make them responsible citizens following the national values of social and communal harmony and national integration.