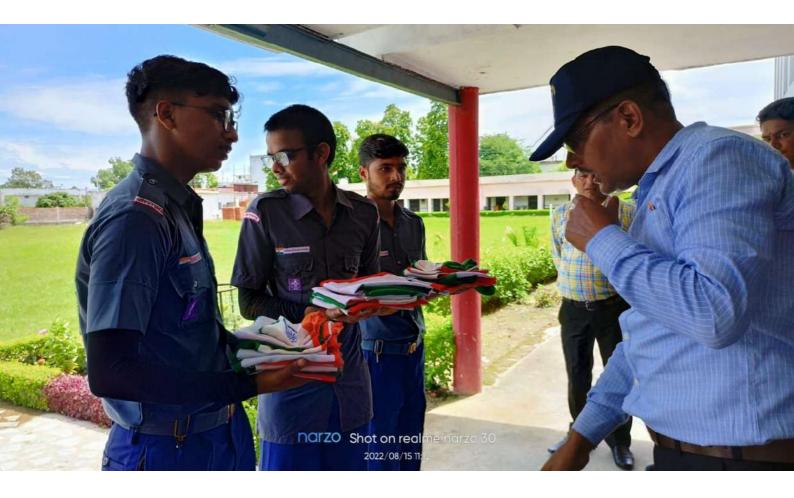

To build a nation of youth who are noble in their attitude and morally responsible, the college organizes and conducted several activities to build and promote an environment for ethical, cultural, and spiritual values among the students and staff. To develop the emotional and religious feelings among the students and the faculty, commemorative days are celebrated on the campus with the initiative and support of the management for not only recreation and amusement but also to generate the feeling of oneness and social harmony.

The college and its teacher and staff jointly celebrate cultural and regional festivals, like New Year's Day, Fresher Party, teacher's Day, orientation, Hemwati Nandan Bahuguna Jayanti and farewell program, Induction program, rally, oath, plantation, Youth day, Women's day, Yoga day, festivals like Diwali Mela celebration, Holi Milan celebration, New Year celebration, Lohri celebrations, etc. religious ritual activities are performed in the campus. Motivational lectures of eminent persons in the field are arranged for the all-round development of the students for their personality development and to make them responsible citizens following the national values of social and communal harmony and national integration.