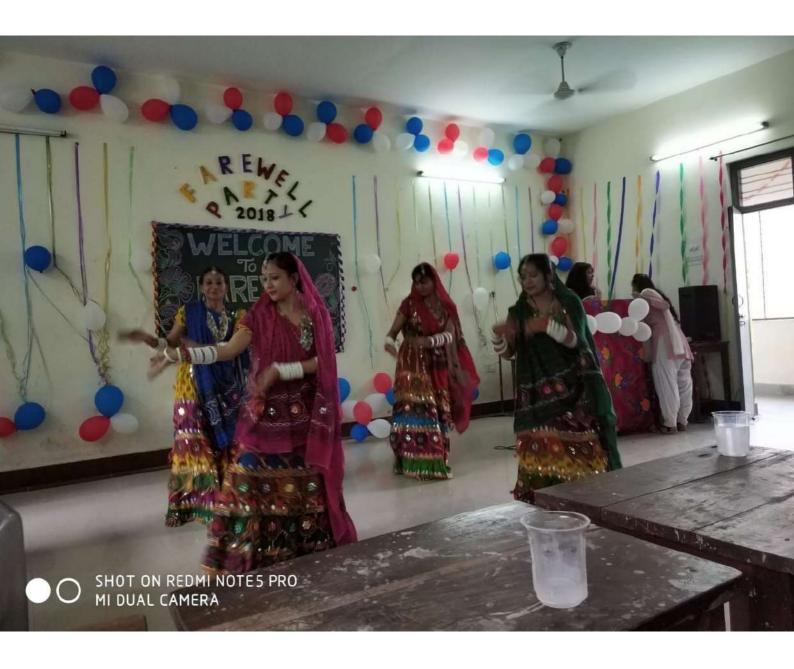

The college and its teacher and staff jointly celebrate cultural and regional festivals, like New Year's Day, Fresher Party, teacher's Day, orientation, Hemwati Nandan Bahuguna Jayanti and farewell program, Induction program, rally, oath, plantation, Youth day, Women's day, Yoga day, festivals like Diwali Mela celebration, Holi Milan celebration, New Year celebration, Lohri celebrations, etc. religious ritual activities are performed in the campus. Motivational lectures of eminent persons in the field are arranged for the all-round development of the students for their personality development and to make them responsible citizens following the national values of social and communal harmony and national integration.