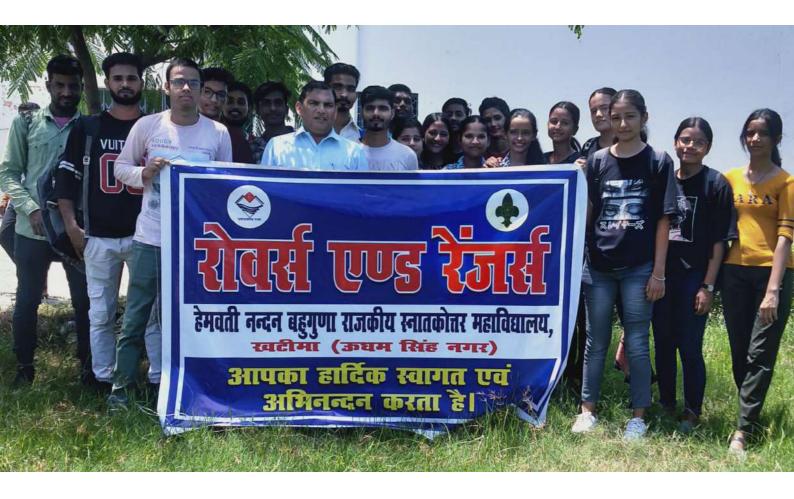

| World Day against Child     | June 12th was celebrated as Anti-Child Labour Day.            |  |  |  |  |  |
|-----------------------------|---------------------------------------------------------------|--|--|--|--|--|
| Labour                      | International Yoga Day- June 21st was celebrated as           |  |  |  |  |  |
|                             | International Yoga Day.                                       |  |  |  |  |  |
| International Literacy Day  | September 8th was celebrated as International Literacy Day    |  |  |  |  |  |
|                             |                                                               |  |  |  |  |  |
| International Earth Day     | 22nd of April is celebrated as Earth Day by planting saplings |  |  |  |  |  |
|                             | by students of NSS and ROVERRANGERS in various areas          |  |  |  |  |  |
|                             | of the city                                                   |  |  |  |  |  |
| Library Day                 | On the occasion of the Birth Anniversary of Rabindranath      |  |  |  |  |  |
|                             | Tagore's cultural program is organized                        |  |  |  |  |  |
| Hindi Diwas (to commemorate | Various competitive programs along with a special lecture     |  |  |  |  |  |
| the adoption of Hindi in    | organized each year                                           |  |  |  |  |  |
| Devanagari script)          | organized each year                                           |  |  |  |  |  |
| Unity Day                   | October 31st is celebrated as unity day to commemorate the    |  |  |  |  |  |
|                             | birth anniversary of Sardar Vallabhbhai Patel                 |  |  |  |  |  |
| Harela                      | Harela is Celebrate as Planting Day                           |  |  |  |  |  |
| Festival                    | Like Holi, Farewell Party, Deepotasav and Local festivals are |  |  |  |  |  |
|                             | celebrated by students.                                       |  |  |  |  |  |
| Science Day                 | National Science Day is celebrated in the college on          |  |  |  |  |  |
|                             | February 28 each year to mark the discovery of the Raman      |  |  |  |  |  |
|                             | effect by Indian physicist Sir C. V. Raman                    |  |  |  |  |  |
| AIDS AWARENESS Program      | Awaking students from AIDS                                    |  |  |  |  |  |
| Blood Donation              | Donate Blood for needy                                        |  |  |  |  |  |
| COVID-19                    | Awaring from Covid-19                                         |  |  |  |  |  |