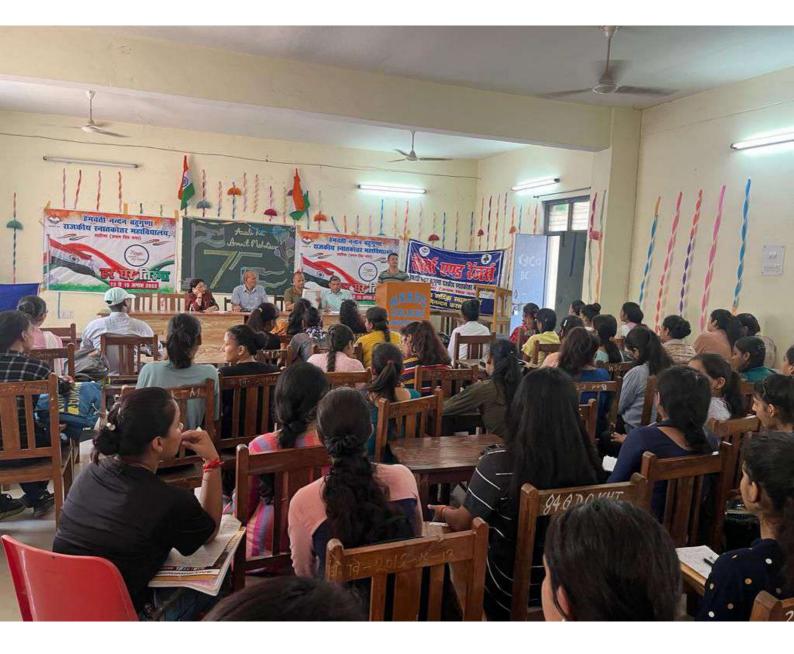

To build a nation of youth who are noble in their attitude and morally responsible, the college organizes and conducted several activities to build and promote an environment for ethical, cultural, and spiritual values among the students and staff. To develop the emotional and religious feelings among the students and the faculty, commemorative days are celebrated on the campus with the initiative and support of the management for not only recreation and amusement but also to generate the feeling of oneness and social harmony.

The college and its teacher and staff jointly celebrate cultural and regional festivals, like New Year's Day, Fresher Party, teacher's Day, orientation, Hemwati Nandan Bahuguna Jayanti and farewell program, Induction program, rally, oath, plantation, Youth day, Women's day, Yoga day, festivals like Diwali Mela celebration, Holi Milan celebration, New Year celebration, Lohri celebrations, etc. religious ritual activities are performed in the campus. Motivational lectures of eminent persons in the field are arranged for the all-round development of the students for their personality development and to make them responsible citizens following the national values of social and communal harmony and national integration.