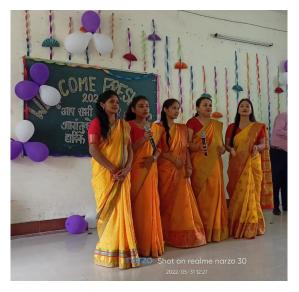

The college and its teacher and staff jointly celebrate cultural and regional festivals, like New Year's Day, Fresher Party, teacher's Day, orientation, Hemwati Nandan Bahuguna Jayanti and farewell program, Induction program, rally, oath, plantation, Youth day, Women's day, Yoga day, festivals like Diwali Mela celebration, Holi Milan celebration, New Year celebration, Lohri celebrations, etc. religious ritual activities are performed in the campus. Motivational lectures of eminent persons in the field are arranged for the all-round development of the students for their personality development and to make them responsible citizens following the national values of social and communal harmony and national integration.