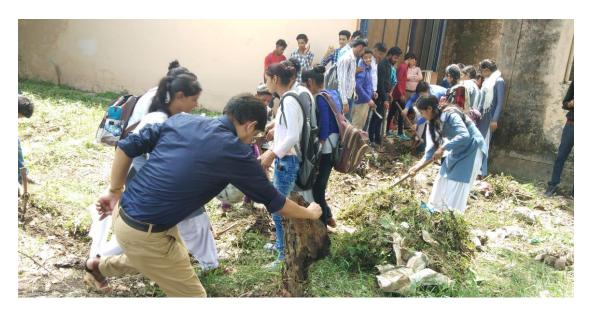

To build a nation of youth who are noble in their attitude and morally responsible, the college organizes and conducted several activities to build and promote an environment for ethical, cultural, and spiritual values among the students and staff. To develop the emotional and religious feelings among the students and the faculty, commemorative days are celebrated on the campus with the initiative and support of the management for not only recreation and amusement but also to generate the feeling of oneness and social harmony.

The college and its teacher and staff jointly celebrate cultural and regional festivals, like New Year's Day, Fresher Party, teacher's Day, orientation, Hemwati Nandan Bahuguna Jayanti and farewell program, Induction program, rally, oath, plantation, Youth day, Women's day, Yoga day, festivals like Diwali Mela celebration, Holi Milan celebration, New Year celebration, Lohri celebrations, etc. religious ritual activities are performed in the campus. Motivational lectures of eminent persons in the field are arranged for the all-round development of the students for their personality development and to make them responsible citizens following the national values of social and communal harmony and national integration.