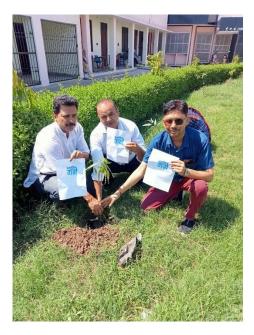

| World Day against Child     | June 12th was celebrated as Anti-Child Labour Day.            |  |  |  |  |  |
|-----------------------------|---------------------------------------------------------------|--|--|--|--|--|
| Labour                      | International Yoga Day- June 21st was celebrated as           |  |  |  |  |  |
|                             | International Yoga Day.                                       |  |  |  |  |  |
| International Literacy Day  | September 8th was celebrated as International Literacy Day    |  |  |  |  |  |
|                             |                                                               |  |  |  |  |  |
| International Earth Day     | 22nd of April is celebrated as Earth Day by planting saplings |  |  |  |  |  |
|                             | by students of NSS and ROVERRANGERS in various areas          |  |  |  |  |  |
|                             | of the city                                                   |  |  |  |  |  |
| Library Day                 | On the occasion of the Birth Anniversary of Rabindranath      |  |  |  |  |  |
|                             | Tagore's cultural program is organized                        |  |  |  |  |  |
| Hindi Diwas (to commemorate | Various competitive programs along with a special lecture     |  |  |  |  |  |
| the adoption of Hindi in    | organized each year                                           |  |  |  |  |  |
| Devanagari script)          | organized each year                                           |  |  |  |  |  |
| Unity Day                   | October 31st is celebrated as unity day to commemorate the    |  |  |  |  |  |
|                             | birth anniversary of Sardar Vallabhbhai Patel                 |  |  |  |  |  |
| Harela                      | Harela is Celebrate as Planting Day                           |  |  |  |  |  |
| Festival                    | Like Holi, Farewell Party, Deepotasav and Local festivals are |  |  |  |  |  |
|                             | celebrated by students.                                       |  |  |  |  |  |
| Science Day                 | National Science Day is celebrated in the college on          |  |  |  |  |  |
|                             | February 28 each year to mark the discovery of the Raman      |  |  |  |  |  |
|                             | effect by Indian physicist Sir C. V. Raman                    |  |  |  |  |  |
| AIDS AWARENESS Program      | Awaking students from AIDS                                    |  |  |  |  |  |
| Blood Donation              | Donate Blood for needy                                        |  |  |  |  |  |
| COVID-19                    | Awaring from Covid-19                                         |  |  |  |  |  |