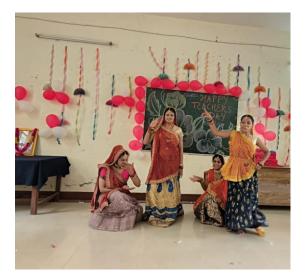

The college and its teacher and staff jointly celebrate cultural and regional festivals, like New Year's Day, Fresher Party, teacher's Day, orientation, Hemwati Nandan Bahuguna Jayanti and farewell program, Induction program, rally, oath, plantation, Youth day, Women's day, Yoga day, festivals like Diwali Mela celebration, Holi Milan celebration, New Year celebration, Lohri celebrations, etc. religious ritual activities are performed in the campus. Motivational lectures of eminent persons in the field are arranged for the all-round development of the students for their personality development and to make them responsible citizens following the national values of social and communal harmony and national integration.