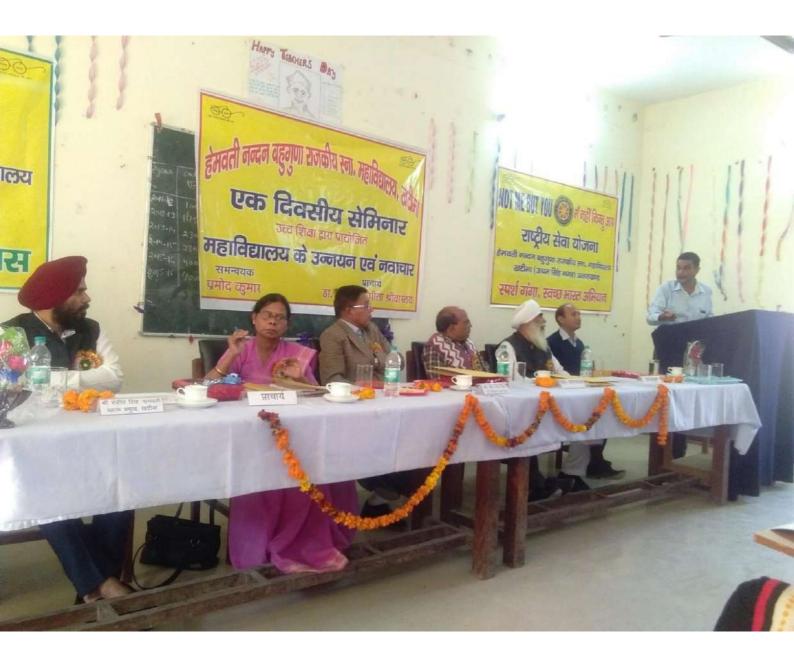

To build a nation of youth who are noble in their attitude and morally responsible, the college organizes and conducted several activities to build and promote an environment for ethical, cultural, and spiritual values among the students and staff. To develop the emotional and religious feelings among the students and the faculty, commemorative days are celebrated on the campus with the initiative and support of the management for not only recreation and amusement but also to generate the feeling of oneness and social harmony.

The college and its teacher and staff jointly celebrate cultural and regional festivals, like New Year's Day, Fresher Party, teacher's Day, orientation, Hemwati Nandan Bahuguna Jayanti and farewell program, Induction program, rally, oath, plantation, Youth day, Women's day, Yoga day, festivals like Diwali Mela celebration, Holi Milan celebration, New Year celebration, Lohri celebrations, etc. religious ritual activities are performed in the campus. Motivational lectures of eminent persons in the field are arranged for the all-round development of the students for their personality development and to make them responsible citizens following the national values of social and communal harmony and national integration.