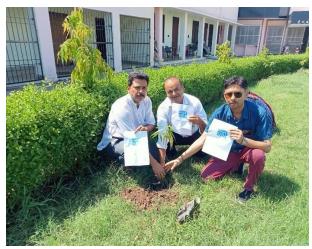

| World Day against Child     | June 12th was celebrated as Anti-Child Labour Day.            |  |  |  |  |  |
|-----------------------------|---------------------------------------------------------------|--|--|--|--|--|
| Labour                      | International Yoga Day- June 21st was celebrated as           |  |  |  |  |  |
|                             | International Yoga Day.                                       |  |  |  |  |  |
| International Literacy Day  | September 8th was celebrated as International Literacy Day    |  |  |  |  |  |
|                             |                                                               |  |  |  |  |  |
| International Earth Day     | 22nd of April is celebrated as Earth Day by planting saplings |  |  |  |  |  |
|                             | by students of NSS and ROVERRANGERS in various areas          |  |  |  |  |  |
|                             | of the city                                                   |  |  |  |  |  |
| Library Day                 | On the occasion of the Birth Anniversary of Rabindranath      |  |  |  |  |  |
|                             | Tagore's cultural program is organized                        |  |  |  |  |  |
| Hindi Diwas (to commemorate | Various competitive programs along with a special lecture     |  |  |  |  |  |
| the adoption of Hindi in    | organized each year                                           |  |  |  |  |  |
| Devanagari script)          | organized each year                                           |  |  |  |  |  |
| Unity Day                   | October 31st is celebrated as unity day to commemorate the    |  |  |  |  |  |
|                             | birth anniversary of Sardar Vallabhbhai Patel                 |  |  |  |  |  |
| Harela                      | Harela is Celebrate as Planting Day                           |  |  |  |  |  |
| Festival                    | Like Holi, Farewell Party, Deepotasav and Local festivals are |  |  |  |  |  |
|                             | celebrated by students.                                       |  |  |  |  |  |
| Science Day                 | National Science Day is celebrated in the college on          |  |  |  |  |  |
|                             | February 28 each year to mark the discovery of the Raman      |  |  |  |  |  |
|                             | effect by Indian physicist Sir C. V. Raman                    |  |  |  |  |  |
| AIDS AWARENESS Program      | Awaking students from AIDS                                    |  |  |  |  |  |
| Blood Donation              | Donate Blood for needy                                        |  |  |  |  |  |
| COVID-19                    | Awaring from Covid-19                                         |  |  |  |  |  |