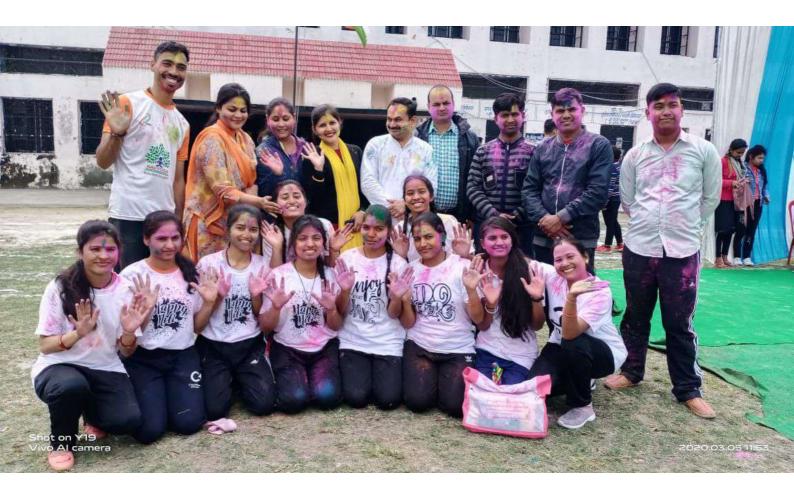

The college and its teacher and staff jointly celebrate cultural and regional festivals, like New Year's Day, Fresher Party, teacher's Day, orientation, Hemwati Nandan Bahuguna Jayanti and farewell program, Induction program, rally, oath, plantation, Youth day, Women's day, Yoga day, festivals like Diwali Mela celebration, Holi Milan celebration, New Year celebration, Lohri celebrations, etc. religious ritual activities are performed in the campus. Motivational lectures of eminent persons in the field are arranged for the all-round development of the students for their personality development and to make them responsible citizens following the national values of social and communal harmony and national integration.