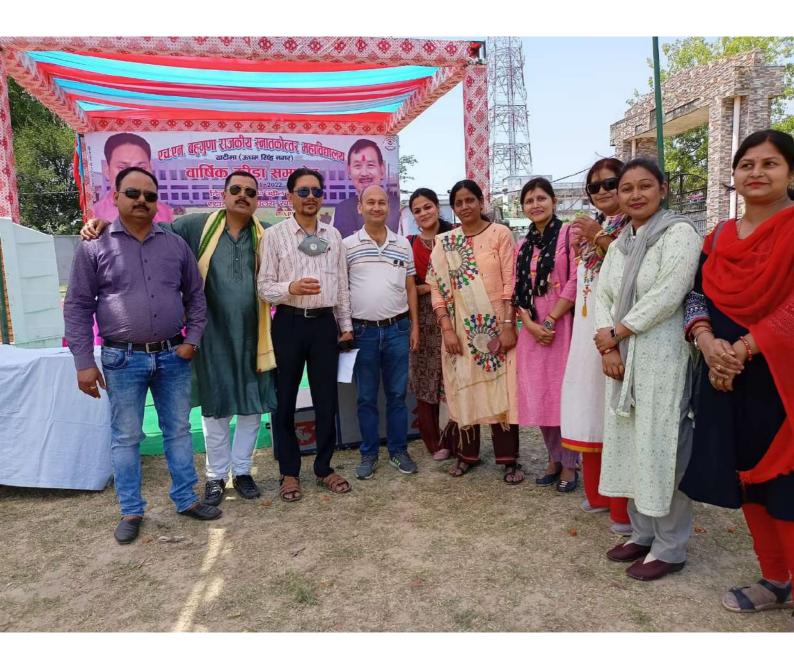

The college and its teacher and staff jointly celebrate cultural and regional festivals, like New Year's Day, Fresher Party, teacher's Day, orientation, Hemwati Nandan Bahuguna Jayanti and farewell program, Induction program, rally, oath, plantation, Youth day, Women's day, Yoga day, festivals like Diwali Mela celebration, Holi Milan celebration, New Year celebration, Lohri celebrations, etc. religious ritual activities are performed in the campus. Motivational lectures of eminent persons in the field are arranged for the all-round development of the students for their personality development and to make them responsible citizens following the national values of social and communal harmony and national integration.

Besides academic and cultural activities, we have built up many strong infrastructures for a variety of sports activities for the physical development of the students.

In this way the institute's efforts/initiatives in providing an inclusive environment for everyone with tolerance and harmony towards cultural, regional, linguistic, communal socio-economic, and other diversities.