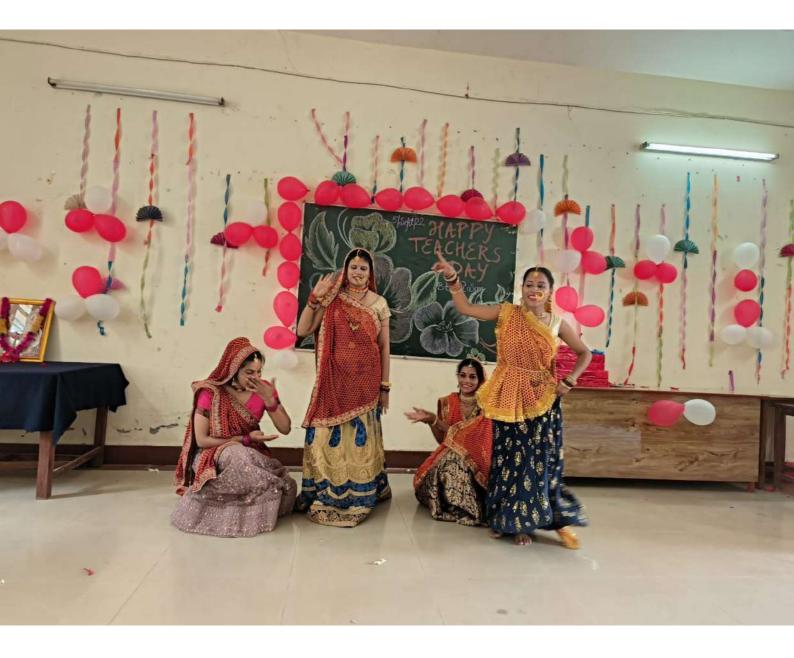

The college and its teacher and staff jointly celebrate cultural and regional festivals, like New Year's Day, Fresher Party, teacher's Day, orientation, Hemwati Nandan Bahuguna Jayanti and farewell program, Induction program, rally, oath, plantation, Youth day, Women's day, Yoga day, festivals like Diwali Mela celebration, Holi Milan celebration, New Year celebration, Lohri celebrations, etc. religious ritual activities are performed in the campus. Motivational lectures of eminent persons in the field are arranged for the all-round development of the students for their personality development and to make them responsible citizens following the national values of social and communal harmony and national integration.