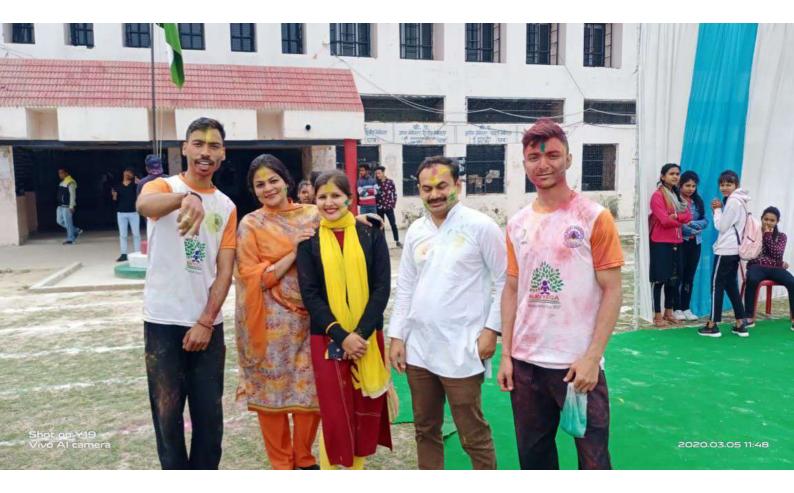

The college and its teacher and staff jointly celebrate cultural and regional festivals, like New Year's Day, Fresher Party, teacher's Day, orientation, Hemwati Nandan Bahuguna Jayanti and farewell program, Induction program, rally, oath, plantation, Youth day, Women's day, Yoga day, festivals like Diwali Mela celebration, Holi Milan celebration, New Year celebration, Lohri celebrations, etc. religious ritual activities are performed in the campus. Motivational lectures of eminent persons in the field are arranged for the all-round development of the students for their personality development and to make them responsible citizens following the national values of social and communal harmony and national integration.