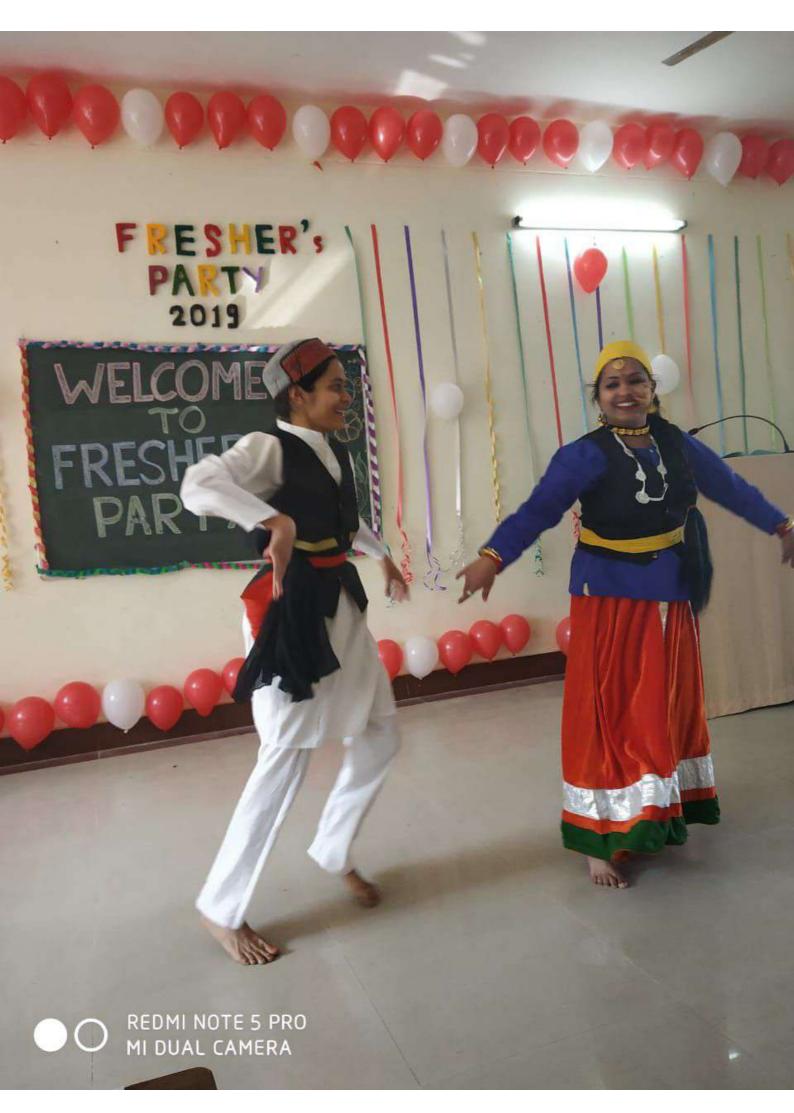

The college and its teacher and staff jointly celebrate cultural and regional festivals, like New Year's Day, Fresher Party, teacher's Day, orientation, Hemwati Nandan Bahuguna Jayanti and farewell program, Induction program, rally, oath, plantation, Youth day, Women's day, Yoga day, festivals like Diwali Mela celebration, Holi Milan celebration, New Year celebration, Lohri celebrations, etc. religious ritual activities are performed in the campus. Motivational lectures of eminent persons in the field are arranged for the all-round development of the students for their personality development and to make them responsible citizens following the national values of social and communal harmony and national integration.