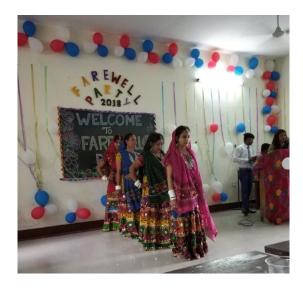

The college and its teacher and staff jointly celebrate cultural and regional festivals, like New Year's Day, Fresher Party, teacher's Day, orientation, Hemwati Nandan Bahuguna Jayanti and farewell program, Induction program, rally, oath, plantation, Youth day, Women's day, Yoga day, festivals like Diwali Mela celebration, Holi Milan celebration, New Year celebration, Lohri celebrations, etc. religious ritual activities are performed in the campus. Motivational lectures of eminent persons in the field are arranged for the all-round development of the students for their personality development and to make them responsible citizens following the national values of social and communal harmony and national integration.