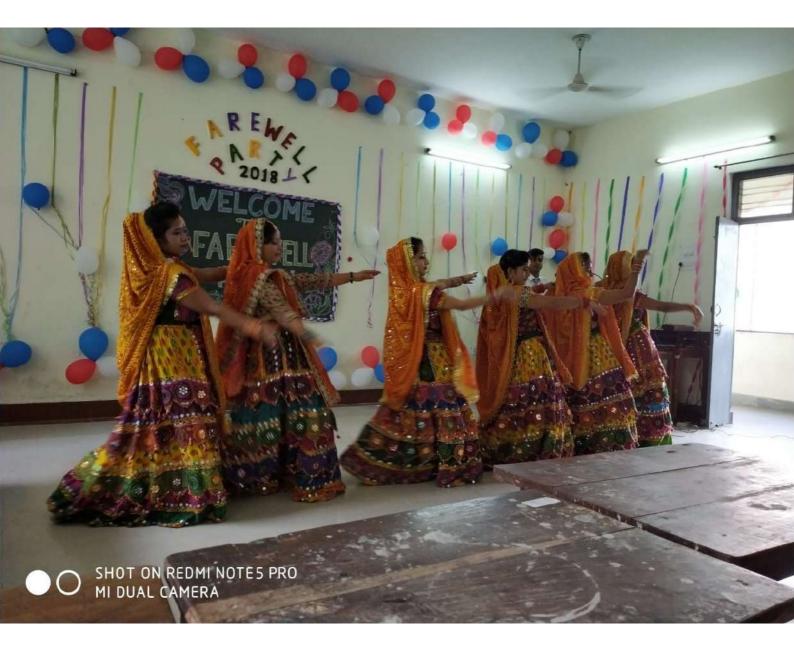

The college and its teacher and staff jointly celebrate cultural and regional festivals, like New Year's Day, Fresher Party, teacher's Day, orientation, Hemwati Nandan Bahuguna Jayanti and farewell program, Induction program, rally, oath, plantation, Youth day, Women's day, Yoga day, festivals like Diwali Mela celebration, Holi Milan celebration, New Year celebration, Lohri celebrations, etc. religious ritual activities are performed in the campus. Motivational lectures of eminent persons in the field are arranged for the all-round development of the students for their personality development and to make them responsible citizens following the national values of social and communal harmony and national integration.