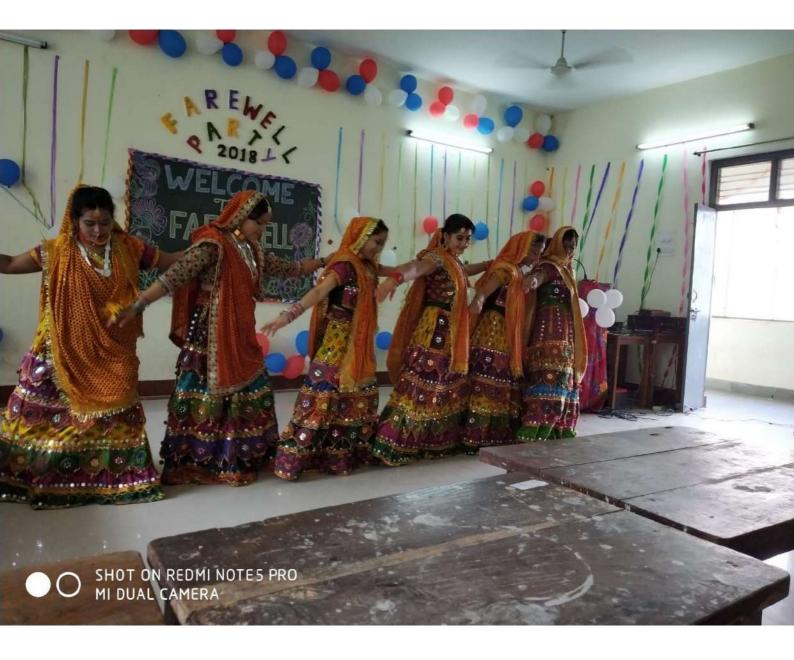

The college and its teacher and staff jointly celebrate cultural and regional festivals, like New Year's Day, Fresher Party, teacher's Day, orientation, Hemwati Nandan Bahuguna Jayanti and farewell program, Induction program, rally, oath, plantation, Youth day, Women's day, Yoga day, festivals like Diwali Mela celebration, Holi Milan celebration, New Year celebration, Lohri celebrations, etc. religious ritual activities are performed in the campus. Motivational lectures of eminent persons in the field are arranged for the all-round development of the students for their personality development and to make them responsible citizens following the national values of social and communal harmony and national integration.