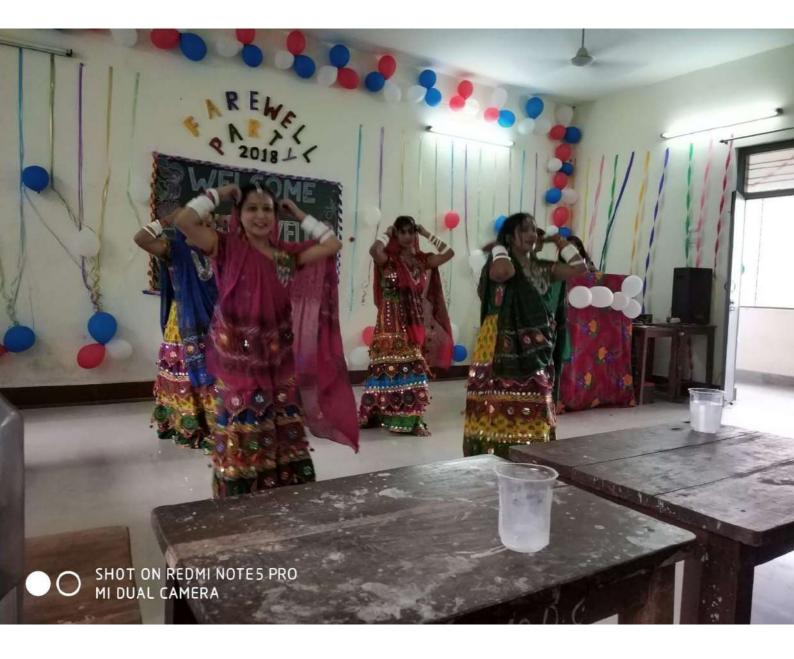

The college and its teacher and staff jointly celebrate cultural and regional festivals, like New Year's Day, Fresher Party, teacher's Day, orientation, Hemwati Nandan Bahuguna Jayanti and farewell program, Induction program, rally, oath, plantation, Youth day, Women's day, Yoga day, festivals like Diwali Mela celebration, Holi Milan celebration, New Year celebration, Lohri celebrations, etc. religious ritual activities are performed in the campus. Motivational lectures of eminent persons in the field are arranged for the all-round development of the students for their personality development and to make them responsible citizens following the national values of social and communal harmony and national integration.

| World Day against Child     | June 12th was celebrated as Anti-Child Labour Day.            |  |  |  |  |  |
|-----------------------------|---------------------------------------------------------------|--|--|--|--|--|
| Labour                      | International Yoga Day- June 21st was celebrated as           |  |  |  |  |  |
|                             | International Yoga Day.                                       |  |  |  |  |  |
| International Literacy Day  | September 8th was celebrated as International Literacy Day    |  |  |  |  |  |
|                             |                                                               |  |  |  |  |  |
| International Earth Day     | 22nd of April is celebrated as Earth Day by planting saplings |  |  |  |  |  |
|                             | by students of NSS and ROVERRANGERS in various areas          |  |  |  |  |  |
|                             | of the city                                                   |  |  |  |  |  |
| Library Day                 | On the occasion of the Birth Anniversary of Rabindranath      |  |  |  |  |  |
|                             | Tagore's cultural program is organized                        |  |  |  |  |  |
| Hindi Diwas (to commemorate | Various competitive programs along with a special lecture     |  |  |  |  |  |
| the adoption of Hindi in    | organized each year                                           |  |  |  |  |  |
| Devanagari script)          | organized each year                                           |  |  |  |  |  |
| Unity Day                   | October 31st is celebrated as unity day to commemorate the    |  |  |  |  |  |
|                             | birth anniversary of Sardar Vallabhbhai Patel                 |  |  |  |  |  |
| Harela                      | Harela is Celebrate as Planting Day                           |  |  |  |  |  |
| Festival                    | Like Holi, Farewell Party, Deepotasav and Local festivals are |  |  |  |  |  |
|                             | celebrated by students.                                       |  |  |  |  |  |
| Science Day                 | National Science Day is celebrated in the college on          |  |  |  |  |  |
|                             | February 28 each year to mark the discovery of the Raman      |  |  |  |  |  |
|                             | effect by Indian physicist Sir C. V. Raman                    |  |  |  |  |  |
| AIDS AWARENESS Program      | Awaking students from AIDS                                    |  |  |  |  |  |
| Blood Donation              | Donate Blood for needy                                        |  |  |  |  |  |
| COVID-19                    | Awaring from Covid-19                                         |  |  |  |  |  |