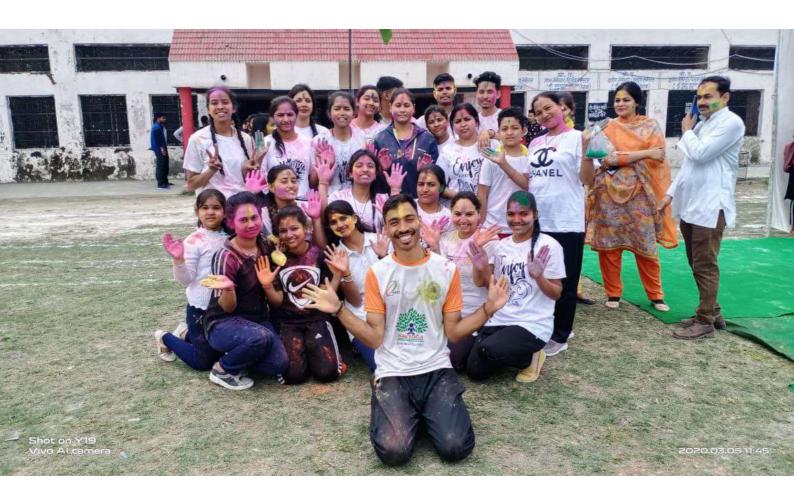

The college and its teacher and staff jointly celebrate cultural and regional festivals, like New Year's Day, Fresher Party, teacher's Day, orientation, Hemwati Nandan Bahuguna Jayanti and farewell program, Induction program, rally, oath, plantation, Youth day, Women's day, Yoga day, festivals like Diwali Mela celebration, Holi Milan celebration, New Year celebration, Lohri celebrations, etc. religious ritual activities are performed in the campus. Motivational lectures of eminent persons in the field are arranged for the all-round development of the students for their personality development and to make them responsible citizens following the national values of social and communal harmony and national integration.