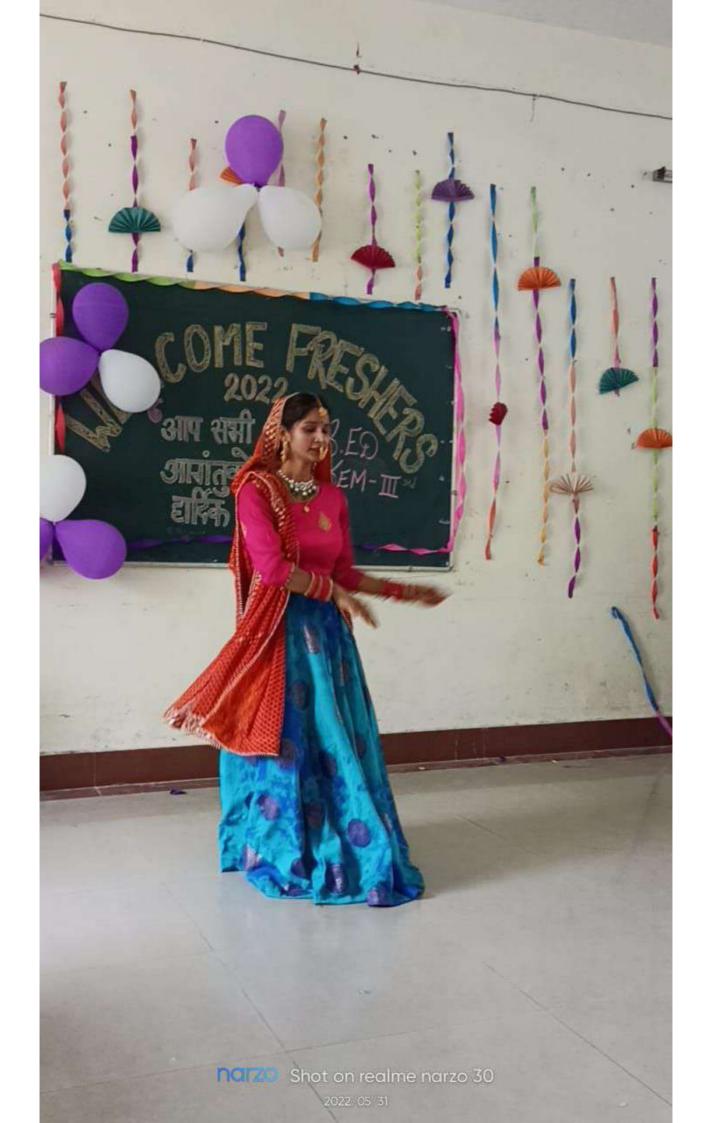

The college and its teacher and staff jointly celebrate cultural and regional festivals, like New Year's Day, Fresher Party, teacher's Day, orientation, Hemwati Nandan Bahuguna Jayanti and farewell program, Induction program, rally, oath, plantation, Youth day, Women's day, Yoga day, festivals like Diwali Mela celebration, Holi Milan celebration, New Year celebration, Lohri celebrations, etc. religious ritual activities are performed in the campus. Motivational lectures of eminent persons in the field are arranged for the all-round development of the students for their personality development and to make them responsible citizens following the national values of social and communal harmony and national integration.