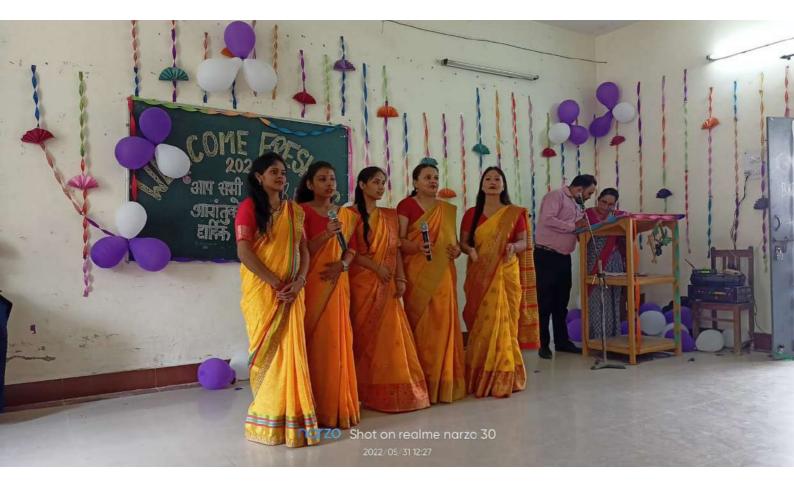

The college and its teacher and staff jointly celebrate cultural and regional festivals, like New Year's Day, Fresher Party, teacher's Day, orientation, Hemwati Nandan Bahuguna Jayanti and farewell program, Induction program, rally, oath, plantation, Youth day, Women's day, Yoga day, festivals like Diwali Mela celebration, Holi Milan celebration, New Year celebration, Lohri celebrations, etc. religious ritual activities are performed in the campus. Motivational lectures of eminent persons in the field are arranged for the all-round development of the students for their personality development and to make them responsible citizens following the national values of social and communal harmony and national integration.